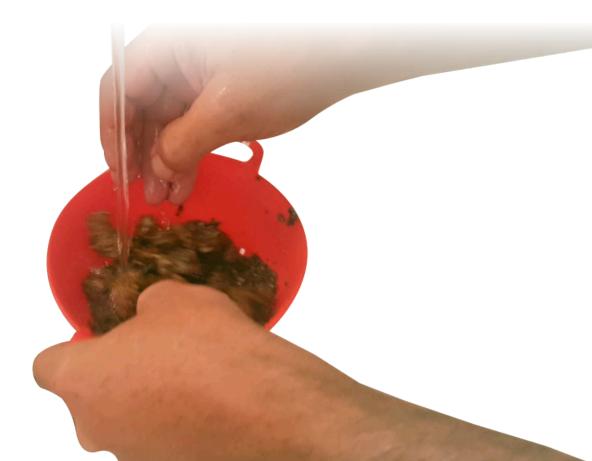

## Place the strainer under the water tap so that the mycelium and substrate are separated from the truffles, just as if you were washing vegetables

Shake the sieve to move the contents while wetting it with water to speed up the cleaning of the truffles

You can improve the process by using your hands to clean them thoroughly from substrate residues