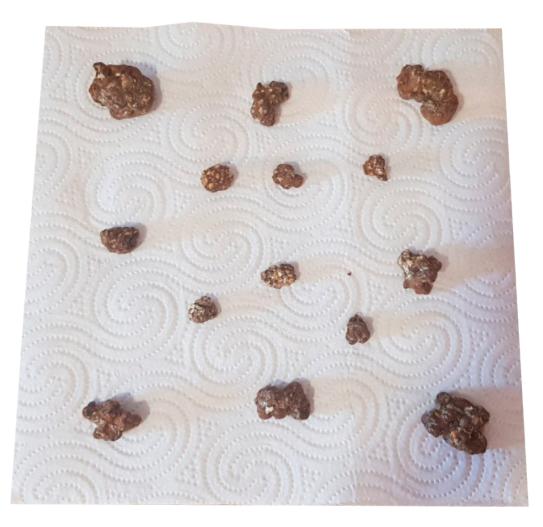

#### HOW TO DRY MAGIC TRUFFLES TO Optimize their longevity

Split large truffles into small pieces to promote optimal drying

Place a newspaper on a tray and place the truffles on top, at least 1 cm apart

Plug in a fan pointing at the truffles to boost the airflow and prevent pockets of moisture from forming

Depending on the environmental conditions of temperature and humidity, in a few days you will have your truffles dry, you have to wait until they shrink in size and get hard both outside and inside

### What is the ideal temperature and humidity during drying?

A temperature between 15° C and 40° C (59-1041 F) is good for a homogeneous drying, a higher temperature accelerates the loss of humidity, but it does not guarantee to keep the alkaloids of the fungus intact.