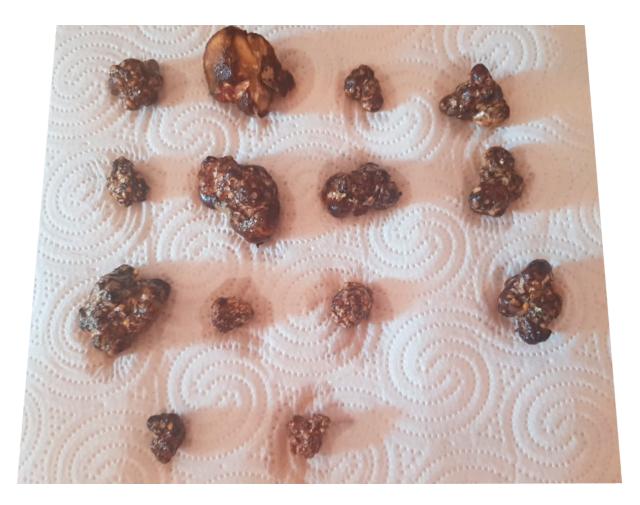

#### HOW TO DRY MAGIC TRUFFLES TO Optimize their longevity

Split large truffles into small pieces to promote optimal drying

Place a newspaper on a tray and place the truffles on top, at least 1 cm apart

Plug in a fan pointing at the truffles to boost the airflow and prevent pockets of moisture from forming

Depending on the environmental conditions of temperature and humidity, in a few days you will have your truffles dry, you have to wait until they shrink in size and get hard both outside and inside