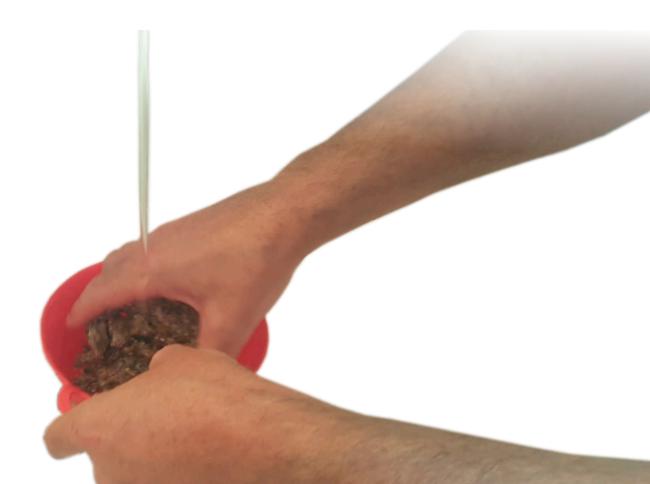

#### HOW TO HARVEST OUR PORTION OF HA-Llucinogenic truffles

Open the plastic container and leave it open for 3 days 2. Carefully pour the contents into a sieve or kitchen strainer that is large enough and has large holes

## Place the strainer under the water tap so that the mycelium and substrate are separated from the truffles, just as if you were washing vegetables

Shake the sieve to move the contents while wetting it with water to speed up the cleaning of the truffles