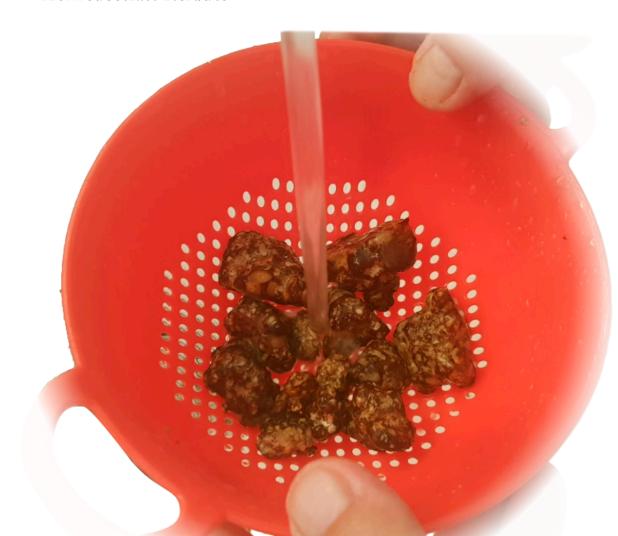

## Place the strainer under the water tap so that the mycelium and substrate are separated from the truffles, just as if you were washing vegetables

Shake the sieve to move the contents while wetting it with water to speed up the cleaning of the truffles

You can improve the process by using your hands to clean them thoroughly from substrate residues