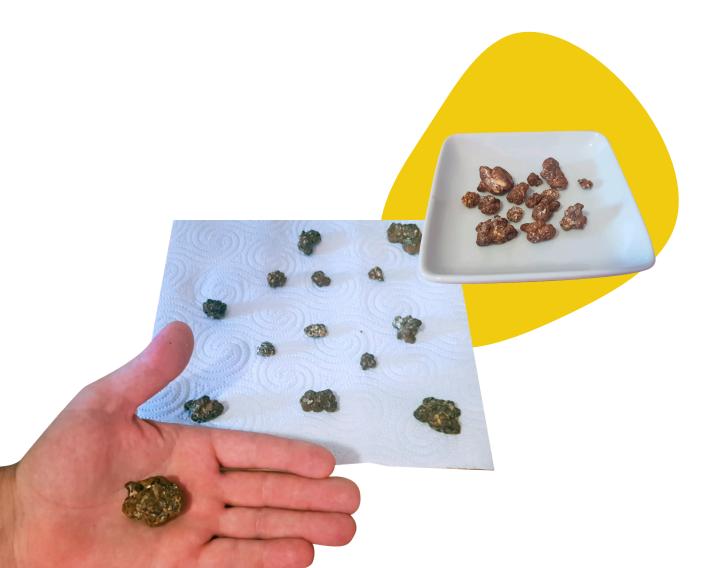

#### HOW TO DRY MAGIC TRUFFLES TO Optimize their longevity

Split large truffles into small pieces to promote optimal drying

Place a newspaper on a tray and place the truffles on top, at least 1 cm apart

Plug in a fan pointing at the truffles to boost the airflow and prevent pockets of moisture from forming

Depending on the environmental conditions of temperature and humidity, in a few days you will have your truffles dry, you have to wait until they shrink in size and get hard both outside and inside