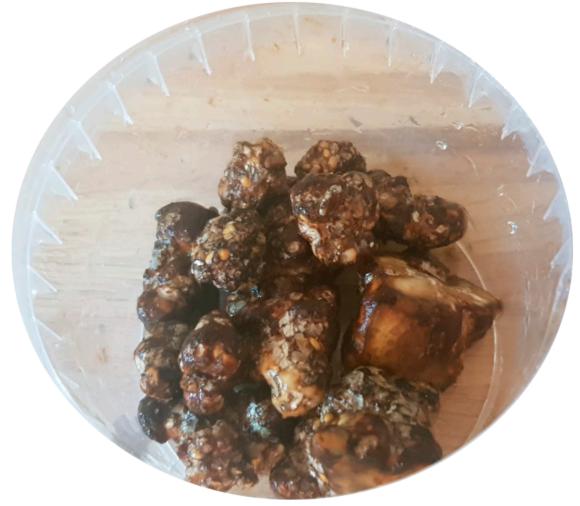

#### HOW TO HARVEST OUR PORTION OF HA-Llucinogenic truffles

Open the plastic container and leave it open for 3 days 2. Carefully pour the contents into a sieve or kitchen strainer that is large enough and has large holes

## Place the strainer under the water tap so that the mycelium and substrate are separated from the truffles, just as if you were washing vegetables

Shake the sieve to move the contents while wetting it with water to speed up the cleaning of the truffles

You can improve the process by using your hands to clean them thoroughly from substrate residues