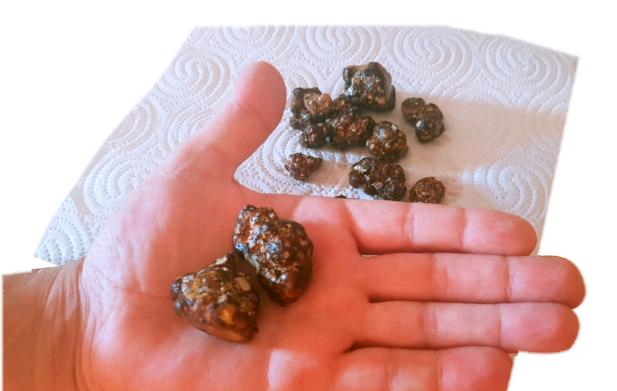

You can improve the process by using your hands to clean them thoroughly from substrate residues

#### HOW TO STORE MAGIC TRUFFLES ONCE THEY ARE PREPARED

Once you have the truffles ready for consumption, the ideal is to take them as soon as possible, but if you prefer to wait a while you have to know the best way to store them so that they do not lose their purity.

If you want to keep them fresh the ideal is to keep them in the fridge, at a temperature around 4° C (39.2° F) they can last you about 3 weeks perfectly. They are best preserved if stored in an airtight, opaque container.